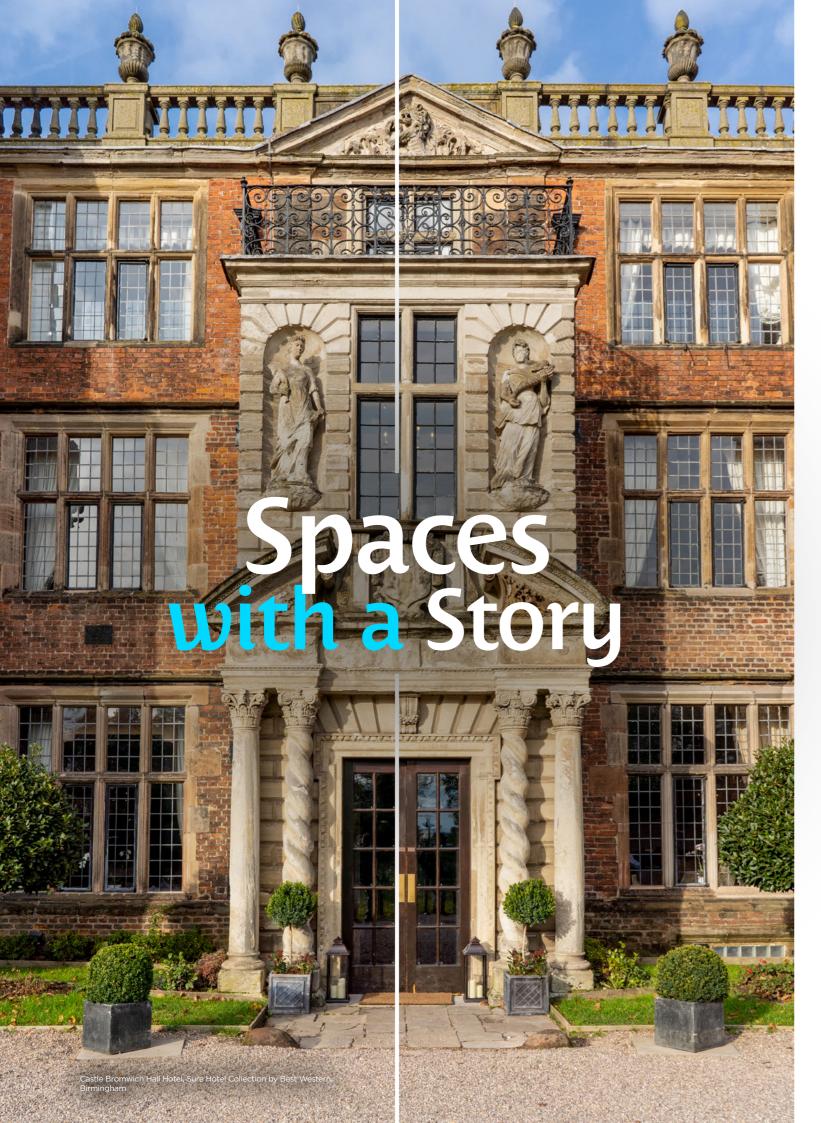

# Walworth Castle Hotel, BW Signature Collection by Best Western

Darlington

Located in the castle's tower,
Hansards Library Tower is great for
up to 6 people. This circular room has
a circular boardroom table and has
5-foot-thick walls to ensure privacy
and peace and quiet, so you can get
on with the important stuff.